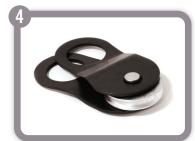

## UNIT: N.W.: 116.8 lb. (53 kg) MEAS.: 21.9 in. X 10.5 in. X 5.6 in. 55.5 cm X 26.7 cm X 14.2 cm

**Roller Fairlead** 

Speed Mount<sup>™</sup>

Remote Control

6 ft. Battery Lead

Snatch Block