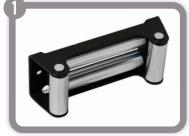

## UNIT: N.W.: 116.8 lb. (53 kg) MEAS.: 21.9 in. X 10.5 in. X 5.6 in. 55.5 cm X 26.7 cm X 14.2 cm

**Roller Fairlead** 

Speed Mount<sup>™</sup>

Remote Control

6 ft. Battery Lead

Snatch Block