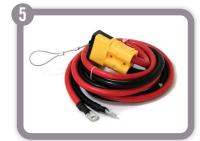

## UNIT: N.W.: 116.8 lb. (53 kg) MEAS.: 21.9 in. X 10.5 in. X 5.6 in. 55.5 cm X 26.7 cm X 14.2 cm

**Roller Fairlead** 

Speed Mount<sup>™</sup>

Remote Control

6 ft. Battery Lead

Snatch Block