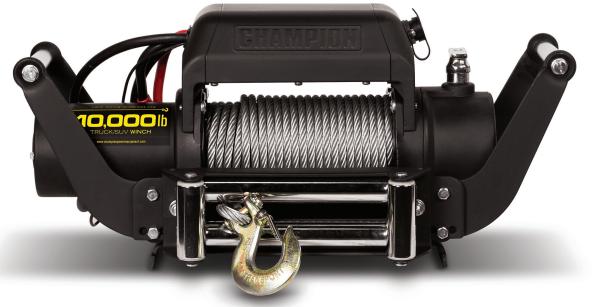

## UNIT: N.W.: 116.8 lb. (53 kg) MEAS.: 21.9 in. X 10.5 in. X 5.6 in. 55.5 cm X 26.7 cm X 14.2 cm

**Roller Fairlead** 

Speed Mount<sup>™</sup>

Remote Control

6 ft. Battery Lead

Snatch Block