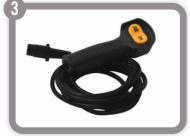

## UNIT: N.W.: 116.8 lb. (53 kg) MEAS.: 21.9 in. X 10.5 in. X 5.6 in. 55.5 cm X 26.7 cm X 14.2 cm

**Roller Fairlead** 

Speed Mount<sup>™</sup>

Remote Control

6 ft. Battery Lead

Snatch Block