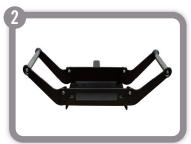

## UNIT: N.W.: 116.8 lb. (53 kg) MEAS.: 21.9 in. X 10.5 in. X 5.6 in. 55.5 cm X 26.7 cm X 14.2 cm

**Roller Fairlead** 

Speed Mount<sup>™</sup>

Remote Control

6 ft. Battery Lead

Snatch Block